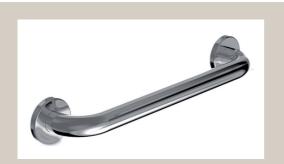

## Inox Care Grab bar/Towel holder 2053040, c/c = 400mm

## c/c = 400mm,

made of stainless steel, material No. 1.4301 (A2, AISI 304), 32mm dia., brushed finish, 70mm dia., steel cored roses, concealed fixing. Rose inners with compensation of wall diff erences.

## Maximum loading permitted: 175 kgs.

Supplied with 6mm dia x 70mm stainless Torx screws and plugs for solid masonry.

| Product code  | 2053040 |
|---------------|---------|
| Product group | 5600    |