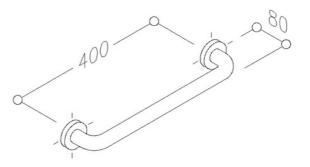

## Inox Care Grab bar/Towel holder 2053040, c/c = 400mm

## c/c = 400mm,

made of stainless steel, material No. 1.4301 (A2, AISI 304), 32mm dia., brushed finish, 70mm dia., steel cored roses, concealed fixing. Rose inners with compensation of wall diff erences.